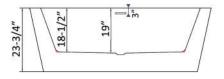

## 67" STANNARD ACRYLIC FREESTANDING RECTANGULAR TUB

Cat. No.

ATFRECN67EIG-XX

L: 67"

W: 31-1/2" H: 23-3/4"

Water depth: 19" to top of tub Water depth: 15-3/4" to overflow Center drain to back of rim: 15-3/4"

Dimensions of fixture are nominal and specifications subject to change without notice.