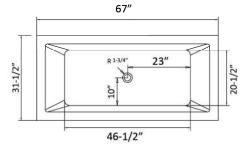

## 67" STANNARD ACRYLIC FREESTANDING RECTANGULAR TUB

Cat. No.

ATFRECN67EIG-XX

L: 67"

W: 31-1/2" H: 23-3/4"

Water depth: 19" to top of tub Water depth: 15-3/4" to overflow Center drain to back of rim: 15-3/4"