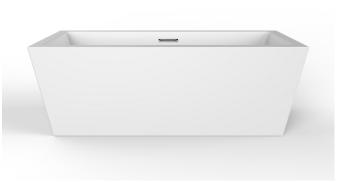

## 67" STANNARD ACRYLIC FREESTANDING RECTANGULAR TUB

Cat. No.

ATFRECN67EIG-XX

L: 67"

W: 31-1/2" H: 23-3/4"

Water depth: 19" to top of tub Water depth: 15-3/4" to overflow Center drain to back of rim: 15-3/4"